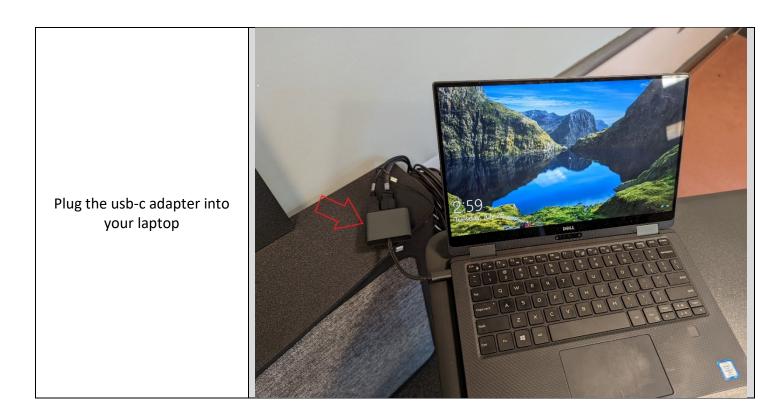

## Instructions:

Touch the screen on the Extron Panel to wake it up

Your laptop should now be showing on the monitor.

Use your preferred meeting platform to test the conference system webcam if needed.

Touch the **Help** button on the Extron Panel if you need tech support.