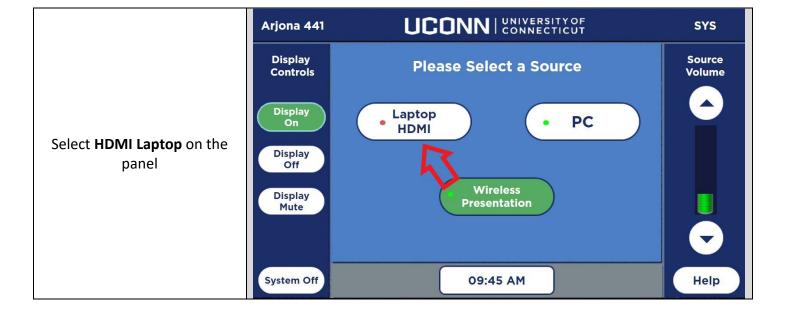

## Instructions:

Touch the screen on the Extron Panel to wake it up

Your laptop should now be showing on the monitor.

Use your preferred meeting platform to test the conference system webcam if needed.

Touch the **Help** button on the Extron Panel if you need tech support.