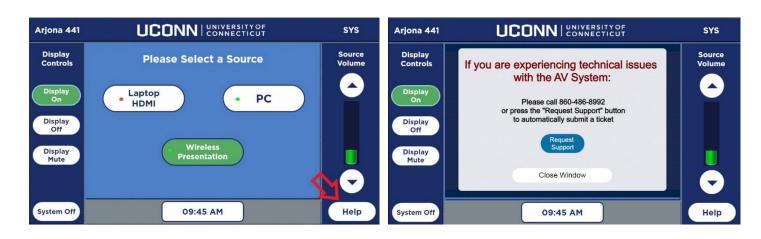

## Instructions:

Touch the screen on the Extron Panel to wake it up

Your laptop should now be showing on the monitor.

Use your preferred meeting platform to test the conference system webcam if needed.

Touch the **Help** button on the Extron Panel if you need tech support.